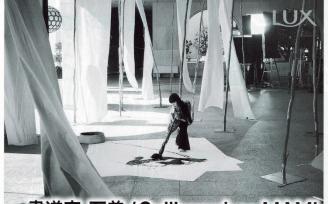

●協賛同時開催 名鉄のハイキング 戦国時代が整る 個狭面 ロ 転 場まつりと 有 松級りまつりコース 2日(日)スタート 受付・名鉄前後駅(8時30分~11時)

書道家 万美/Calligrapher MAMI

世界各国から招聘される書道家 万美。 そのパフォーマンスが有松で咲く。

- ●1日(土) 15:00~15:30
- ●会場/メインステージ